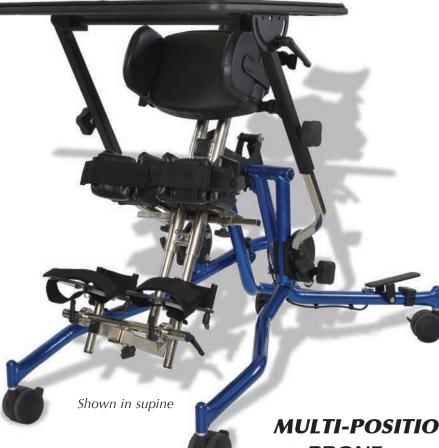

High Loading Transfer

**Taking Standing** to New Heights!

- Tool Free **Adjustment**
- Soft Touch Knobs
- Interchangeable Masts
  - Easy Standing **Positions**

Modular **Folding Frame**  **MULTI-POSITION** 

- **◆ PRONE**
- **SUPINE**
- UPRIGHT

A Division Of Axiom Industries

All specifications subject to change without notice