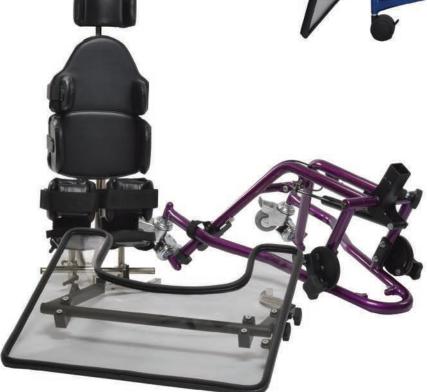

## **Superstand HLT Size 2**

Client Height: Supine 40"-60" Prone 40"-62" Base: 25" wide x 45" long. Loading Height 29" Client weight limit 150 pounds

Along with maintaining all of the superior positioning capabilities of the original Superstand, the Superstand HLT offers a horizontal, high-loading transfer surface to facilitate convenient and safe transfers of the client into the standing system.