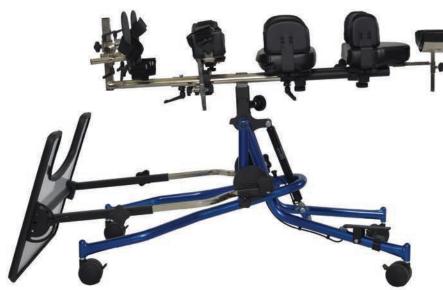

- Easy Loading
  - Multiple Positions
    - Growth and Portability

The modular frame not only folds for easier transport and storage, but will easily configure to fit a client through most of their growth years.